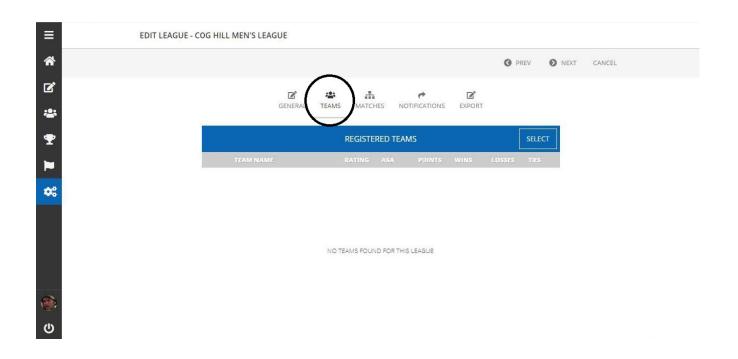

#### Step 6 - Features

Once your leagues are created you have several features that can be accessed. You can edit league information, view registered teams, create/view/edit matches, send notifications to teams in your league, and export teams, players & matches to spreadsheets.