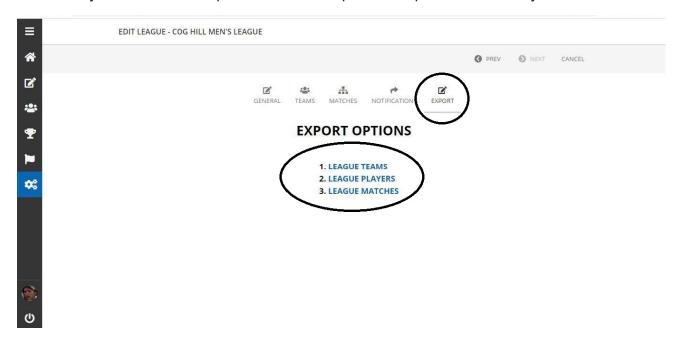

#### Step 6 - Features

Once your leagues are created you have several features that can be accessed. You can edit league information, view registered teams, create/view/edit matches, send notifications to teams in your league, and export teams, players & matches to spreadsheets.

# **Step 6 - Features Cont.**

Here you are able to export these three options to spreadsheets for your club's use.