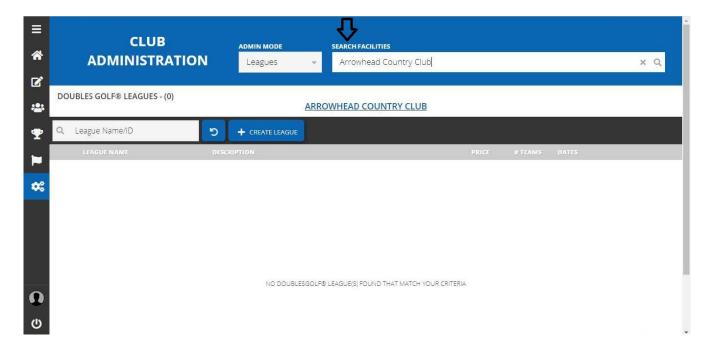

#### Step 3 - Admin Mode & Facility Search

Click the drop down under "Admin Mode" and select "Leagues". This will allow you to use the "Search Facilities" bar to type in and locate your facility by name.