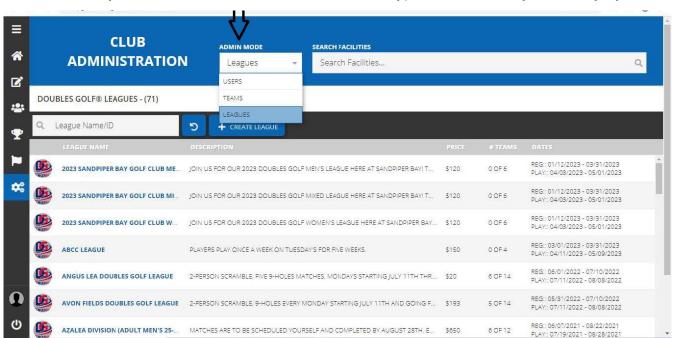

#### Step 3 - Admin Mode & Facility Search

Click the drop down under "Admin Mode" and select "Leagues". This will allow you to use the "Search Facilities" bar to type in and locate your facility by name.

## **Step 4 - League Creation**

Once you have located your facility, click the blue "+Create League" button.

Follow the prompts to fill out your league information.

If you are unsure of certain information, you may save your progress and revisit later.