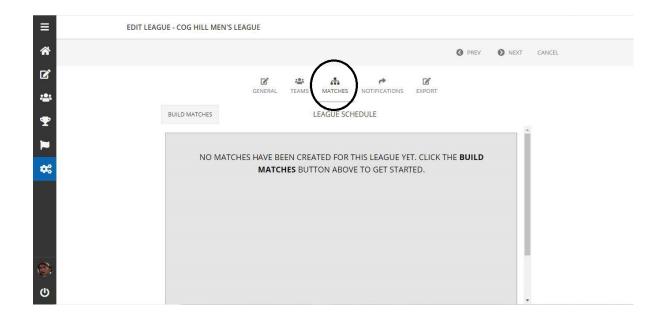

## Step 6 - Features Cont.

Here would be your league matches. You have the ability to create, view, & edit matches.

Here you would be able to send messages to teams in your league.