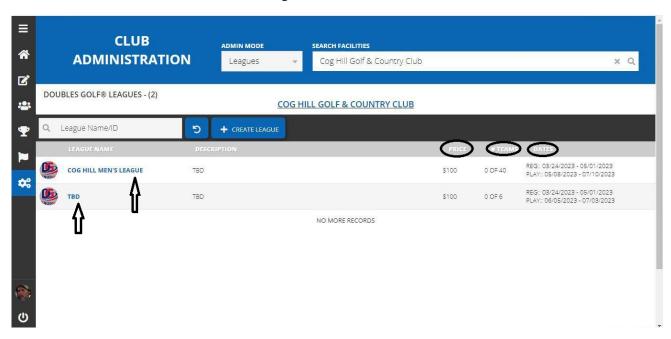

#### **Step 5 - League Creation Cont.**

Your league(s) should show up at the bottom. Here you can see your league price, the number of teams that have registered, and your team registration dates as well as your play dates. To edit your leagues or view the league standings, simply click the league you wish to view. To edit any one of your leagues, click on the "Edit" button in the top right hand corner.