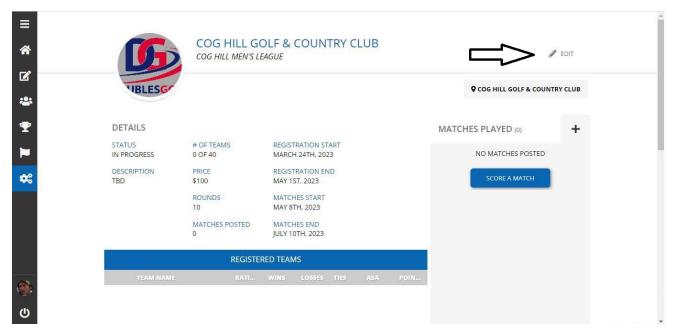

#### **Step 5 - League Creation Cont.**

Your league(s) should show up at the bottom. Here you can see your league price, the number of teams that have registered, and your team registration dates as well as your play dates. To edit your leagues or view the league standings, simply click the league you wish to view. To edit any one of your leagues, click on the "Edit" button in the top right hand corner.

Here would be your league standings where you would see team names as well as their ratings, adjusted stroke averages (ASA), total number of match points, wins, losses, & ties.