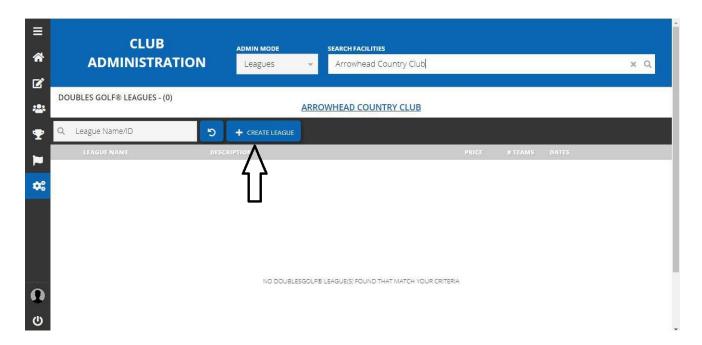

## **Step 4 - League Creation**

Once you have located your facility, click the blue "+Create League" button.

Follow the prompts to fill out your league information.

If you are unsure of certain information, you may save your progress and revisit later.