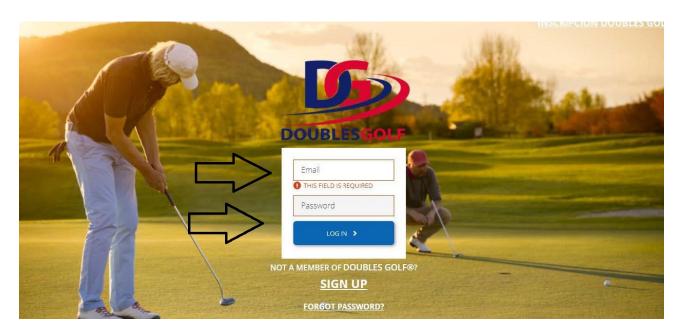

# **Step 1 - Login to your Account**

Go to <a>2pg.doublesgolf.com</a> and login to your newly created account.