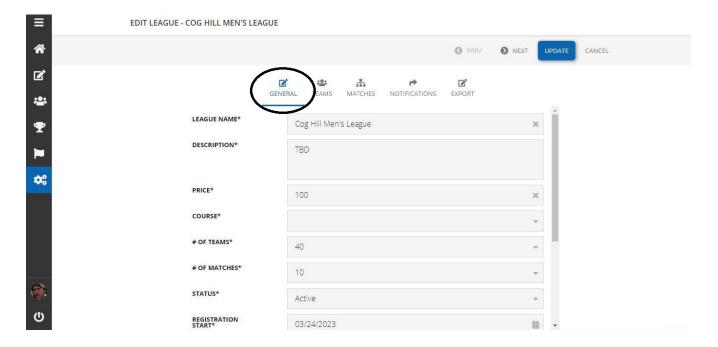

#### Step 6 - Features

Once your leagues are created you have several features that can be accessed. You can edit league information, view registered teams, create/view/edit matches, send notifications to teams in your league, and export teams, players & matches to spreadsheets.