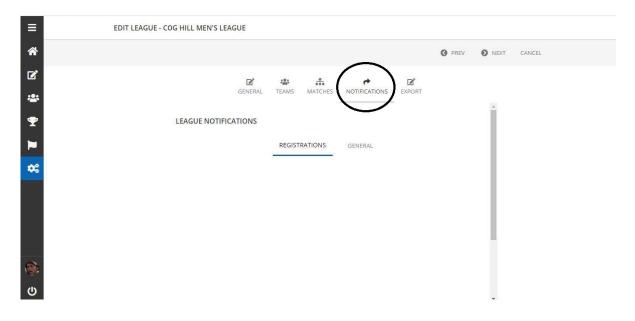

#### Step 6 - Features

Once your leagues are created you have several features that can be accessed. You can edit league information, view registered teams, create/view/edit matches, send notifications to teams in your league, and export teams, players & matches to spreadsheets.

## Step 6 - Features Cont.

Here would be your league matches. You have the ability to create, view, & edit matches.

Here you would be able to send messages to teams in your league.