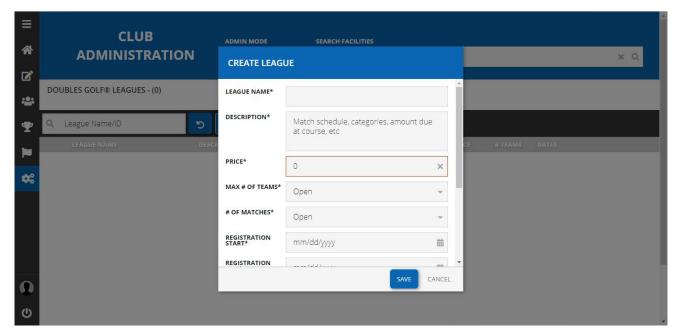

## **Step 4 - League Creation**

Once you have located your facility, click the blue "+Create League" button.

Follow the prompts to fill out your league information.

If you are unsure of certain information, you may save your progress and revisit later.