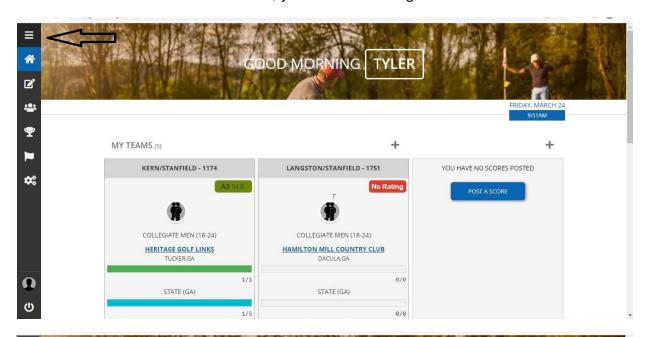

## Step 2 - League Administration

Once you have successfully logged in, you should see this screen. On the left hand tool bar, you will click "League Administration"